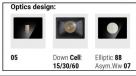

## Wall Lights | arrayLED 0 W DC - 7.5 W AC | CRI 80 76327W15

| Technical data                                 |                 |
|------------------------------------------------|-----------------|
| Туре                                           | Surface         |
| Installation position                          | Wall lights     |
| Installation environment                       | Outdoor         |
| Light Source                                   | LED             |
| Circuit structure                              | arrayLED        |
| Optics                                         | Spot            |
| Light emission direction                       | downward        |
| Nominal power                                  | 0 W DC          |
| Total Power                                    | 7.5 W           |
| Nominal input voltage                          | 220 - 240 V AC  |
| Input voltage range                            | 198 - 264 V AC  |
| CCT / Tone                                     | 3000 K          |
| Colour rendering index                         | 80 Ra           |
| C.C. / C.V.                                    | AC              |
| Safety class                                   | 1               |
| IP .                                           | IP65            |
| IK                                             | IK08            |
| Glow wire test                                 | 850°            |
| Direct mounting on normally flammable surfaces | Yes             |
| CE                                             | Yes             |
| Driver included                                | Driver          |
| Dimmable article                               | DALI-2          |
| Directional                                    | No              |
| Tilting                                        | No              |
| Walk-over                                      | No              |
| Drive-over                                     | No              |
| Cable included                                 | No              |
| Resin potting                                  | No              |
| Type of light emission                         | Single emission |
| Net weight                                     | 1.47 Kg         |
| Electrostatic discharge protection             | Yes             |
| Surge protection                               | 1 KV            |
|                                                |                 |