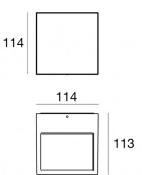

## Wall Lights | arrayLED 0 W DC - 7.5 W AC | CRI 80 76327W15

| Technical data                                 |                 |
|------------------------------------------------|-----------------|
| Туре                                           | Surface         |
| Installation position                          | Wall lights     |
| Installation environment                       | Outdoor         |
| Light Source                                   | LED             |
| Circuit structure                              | arrayLED        |
| Optics                                         | Spot            |
| Light emission direction                       | downward        |
| Nominal power                                  | 0 W DC          |
| Total Power                                    | 7.5 W           |
| Nominal input voltage                          | 220 - 240 V AC  |
| Input voltage range                            | 198 - 264 V AC  |
| CCT / Tone                                     | 3000 K          |
| Colour rendering index                         | 80 Ra           |
| C.C. / C.V.                                    | AC              |
| Safety class                                   | 1               |
| IP .                                           | IP65            |
| IK                                             | IK08            |
| Glow wire test                                 | 850°            |
| Direct mounting on normally flammable surfaces | Yes             |
| CE                                             | Yes             |
| Driver included                                | Driver          |
| Dimmable article                               | DALI-2          |
| Directional                                    | No              |
| Tilting                                        | No              |
| Walk-over                                      | No              |
| Drive-over                                     | No              |
| Cable included                                 | No              |
| Resin potting                                  | No              |
| Type of light emission                         | Single emission |
| Net weight                                     | 1.47 Kg         |
| Electrostatic discharge protection             | Yes             |
| Surge protection                               | 1 KV            |
|                                                |                 |