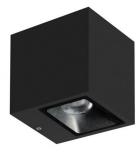

## Wall Lights | arrayLED 0 W DC - 7.5 W AC | CRI 80 76327W15

| Technical data                                 |                 |
|------------------------------------------------|-----------------|
| Туре                                           | Surface         |
| Installation position                          | Wall lights     |
| Installation environment                       | Outdoor         |
| Light Source                                   | LED             |
| Circuit structure                              | arrayLED        |
| Optics                                         | Spot            |
| Light emission direction                       | downward        |
| Nominal power                                  | 0 W DC          |
| Total Power                                    | 7.5 W           |
| Nominal input voltage                          | 220 - 240 V AC  |
| Input voltage range                            | 198 - 264 V AC  |
| CCT / Tone                                     | 3000 K          |
| Colour rendering index                         | 80 Ra           |
| C.C. / C.V.                                    | AC              |
| Safety class                                   | 1               |
| IP .                                           | IP65            |
| IK                                             | IK08            |
| Glow wire test                                 | 850°            |
| Direct mounting on normally flammable surfaces | Yes             |
| CE                                             | Yes             |
| Driver included                                | Driver          |
| Dimmable article                               | DALI-2          |
| Directional                                    | No              |
| Tilting                                        | No              |
| Walk-over                                      | No              |
| Drive-over                                     | No              |
| Cable included                                 | No              |
| Resin potting                                  | No              |
| Type of light emission                         | Single emission |
| Net weight                                     | 1.47 Kg         |
| Electrostatic discharge protection             | Yes             |
| Surge protection                               | 1 KV            |
|                                                |                 |

| Finishing casing |                                      |  |
|------------------|--------------------------------------|--|
| Material         | Die-cast Aluminium EN AB - 46100     |  |
| Colour           | Black                                |  |
| Processing       | Open pore anodizing + Powder Coating |  |

| Finishing diffuser |                              |
|--------------------|------------------------------|
| Material           | Extra clear glass - Tempered |
| Colour             | transparent                  |
| Processing         | Silk-screening               |