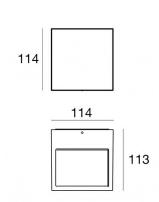

## Wall Lights | arrayLED 0 W DC - 7.5 W AC | CRI 80 76327M60

| Technical data                                 |                 |  |
|------------------------------------------------|-----------------|--|
| Туре                                           | Surface         |  |
| Installation position                          | Wall lights     |  |
| Installation environment                       | Outdoor         |  |
| Light Source                                   | LED             |  |
| Circuit structure                              | arrayLED        |  |
| Optics                                         | Wide Flood      |  |
| Light emission direction                       | downward        |  |
| Nominal power                                  | 0 W DC          |  |
| Total Power                                    | 7.5 W           |  |
| Nominal input voltage                          | 220 - 240 V AC  |  |
| Input voltage range                            | 198 - 264 V AC  |  |
| CCT / Tone                                     | 2700 K          |  |
| Colour rendering index                         | 80 Ra           |  |
| C.C. / C.V.                                    | AC              |  |
| Safety class                                   | 1               |  |
| IP                                             | IP65            |  |
| К                                              | IK08            |  |
| Glow wire test                                 | 850°            |  |
| Direct mounting on normally flammable surfaces | Yes             |  |
| CE                                             | Yes             |  |
| Driver included                                | Driver          |  |
| Dimmable article                               | DALI-2          |  |
| Directional                                    | No              |  |
| Tilting                                        | No              |  |
| Walk-over                                      | No              |  |
| Drive-over                                     | No              |  |
| Cable included                                 | No              |  |
| Resin potting                                  | No              |  |
| Type of light emission                         | Single emission |  |
| Net weight                                     | 1.47 Kg         |  |
| Electrostatic discharge protection             | Yes             |  |
| Surge protection                               | 1 KV            |  |