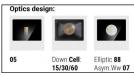

| OPTICAL                     |                     |
|-----------------------------|---------------------|
| C90/C270 optics             | 39°                 |
| C0/C180 optics              | 6°                  |
| Light distribution simmetry | Symmetrical 2 assis |