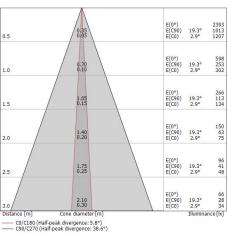

### LED Life / Failure Ratio

L70 B10 C0 250000h (at Tj 65 Ta 25)

| UGR               |          |
|-------------------|----------|
| UGR axial         | 15.6     |
| UGR transversal   | -0.8     |
| X=4H   Y=8H       | S=0.25H  |
| Reflection factor | 70/50/20 |

| OPTICAL                     |                     |
|-----------------------------|---------------------|
| C90/C270 optics             | 39°                 |
| C0/C180 optics              | 6°                  |
| Light distribution simmetry | Symmetrical 2 assis |