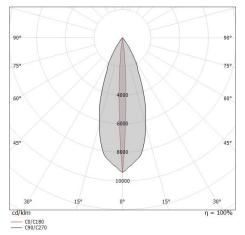

### LED Life / Failure Ratio

L70 B10 C0 250000h (at Tj 65 Ta 25)

| UGR               |          |
|-------------------|----------|
| UGR axial         | 15.6     |
| UGR transversal   | -0.8     |
| X=4H   Y=8H       | S=0.25H  |
| Reflection factor | 70/50/20 |

| OPTICAL                     |                     |
|-----------------------------|---------------------|
| C90/C270 optics             | 39°                 |
| C0/C180 optics              | 6°                  |
| Light distribution simmetry | Symmetrical 2 assis |