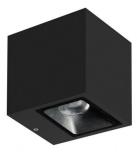

# Wall Lights | 198-264 V | 4 x powerLEDs 6.3 W DC - 7.5 W AC | CRI 80 | Base $\pmb{76327M05}$

Single emission wall lights for outdoor application. The super warm white LED light source with a ultra spot light distribution is composed of 4 powerled LEDs with CCT of 2700 K and a CRI 80; the source luminous flux is 837 lm, with a 132.9 lm/W nominal luminous efficacy.

The device body is made of die-cast aluminium en ab - 46100 and features a black finish, processed by means of open pore anodizing + powder coating; the diffuser is made of extra clear glass - tempered with a silk-screening treatment. The ingress protection degree is IP65; the total weight is of 1.47 kg.