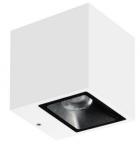

# Wall Lights | 198-264 V | 1 arrayLED 6.3 W DC - 7.5 W AC | CRI 80 | Base $\bf 76326W30$

Single emission wall lights for outdoor application. The warm white LED light source with a flood light distribution is composed of 1 arrayled LEDs with CCT of 3000 K and a CRI 80; the source luminous flux is 965 lm, with a 153.2 lm/W nominal luminous efficacy.

The device body is made of die-cast aluminium en ab - 46100 and features a white finish, processed by means of open pore anodizing + powder coating; the diffuser is made of extra clear glass - tempered with a silk-screening treatment. The ingress protection degree is IP65; the total weight is of 1.47 kg.