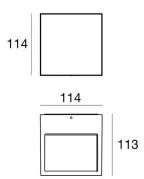

The device body is made of die-cast aluminium en ab - 46100 and features a white finish, processed by means of open pore anodizing + powder coating; the diffuser is made of extra clear glass - tempered with a silk-screening treatment. The ingress protection degree is IP65; the total weight is of 1.47 kg.