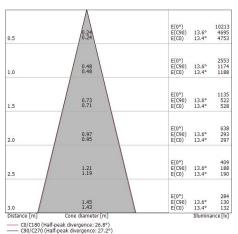

### Energy efficiency class

This product contains a light source of energy efficiency class E.

| Illuminotechnical Features             |                |
|----------------------------------------|----------------|
| Light Output Ratio (LOR)               | 65 %           |
| Source lumens                          | 965 lm         |
| Delivered lumens                       | 630 lm         |
| Consumption                            | 7.5 W          |
| Luminaire efficacy                     | 84 lm/W        |
| Colour temperature                     | 3000 K         |
| Standard Deviation of Colour Matching  | 2 Step MacAdam |
| Colour rendering index                 | 80 Ra          |
|                                        |                |
| Standard Operating Ambient Temperature | -20 / +50°C    |
| Ordinary temperature on the glass      | 40°C           |

| OPTICAL                     |             |  |
|-----------------------------|-------------|--|
| C0/C180 optics              | 27°         |  |
| Light distribution simmetry | Symmetrical |  |