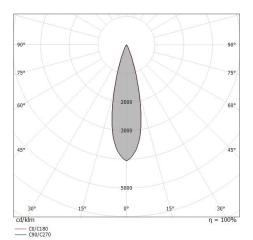

| OPTICAL                     |             |  |
|-----------------------------|-------------|--|
| C0/C180 optics              | 27°         |  |
| Light distribution simmetry | Symmetrical |  |