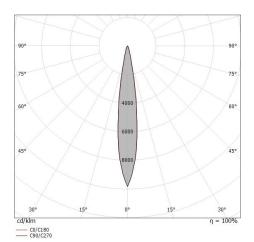

| OPTICAL                     |             |
|-----------------------------|-------------|
| C0/C180 optics              | 15°         |
| Light distribution simmetry | Symmetrical |