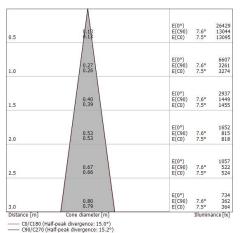

### Energy efficiency class

This product contains a light source of energy efficiency class E.

| Illuminotechnical Features             |                |
|----------------------------------------|----------------|
| Light Output Ratio (LOR)               | 67 %           |
| Source lumens                          | 990 lm         |
| Delivered lumens                       | 673 lm         |
| Consumption                            | 7.5 W          |
| Luminaire efficacy                     | 89 lm/W        |
| Colour temperature                     | 4000 K         |
| Standard Deviation of Colour Matching  | 2 Step MacAdam |
| Colour rendering index                 | 80 Ra          |
|                                        |                |
| Standard Operating Ambient Temperature | -20 / +50°C    |
| Ordinary temperature on the glass      | 40°C           |