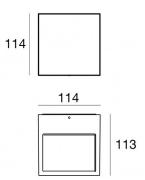

| Surge protection                               | 1 KV            |





| Finishing casing   |                                      |
|--------------------|--------------------------------------|
| Material           | Die-cast Aluminium EN AB - 46100     |
| Colour             | White                                |
| Processing         | Open pore anodizing + Powder Coating |
|                    |                                      |
| Finishing diffuser |                                      |
| N4 + 1 1           | E to to the E                        |

| Finishing diffuser |                              |
|--------------------|------------------------------|
| Material           | Extra clear glass - Tempered |
| Colour             | transparent                  |
| Processing         | Silk-screening               |

### **Cubit Pro**



# Wall Li