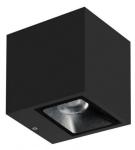

## **Cubit Pro**

Wall Lights | x powerLEDs 0 W DC - 11 W AC CRI 80

114

| Finishing casing |                                      |  |
|------------------|--------------------------------------|--|
| Material         | Die-cast Aluminium EN AB - 46100     |  |
| Colour           | Black                                |  |
| Processing       | Open pore anodizing + Powder Coating |  |

| Finishing diffuser |                              |  |
|--------------------|------------------------------|--|
| Material           | Extra clear glass - Tempered |  |
| Colour             | transparent                  |  |
| Processing         | Silk-screening               |  |