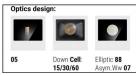

## 76322M05

| 13/30/60 ASyIII.WW 07                          |                 |  |
|------------------------------------------------|-----------------|--|
| Technical data                                 |                 |  |
| Туре                                           | Surface         |  |
| Installation position                          | Wall lights     |  |
| Installation environment                       | Outdoor         |  |
| Light Source                                   | LED             |  |
| Circuit structure                              | powerLEDs       |  |
| Optics                                         | Ultra Spot      |  |
| Light emission direction                       | downward        |  |
| Nominal power                                  | 0 W DC          |  |
| Total Power                                    | 11 W            |  |
| Nominal input voltage                          | 220 - 240 V AC  |  |
| Input voltage range                            | 198 - 264 V AC  |  |
| CCT / Tone                                     | 2700 K          |  |
| Colour rendering index                         | 80 Ra           |  |
| C.C. / C.V.                                    | AC              |  |
| Safety class                                   | 1               |  |
| IP                                             | IP65            |  |
| IK                                             | IK08            |  |
| Glow wire test                                 | 850°            |  |
| Direct mounting on normally flammable surfaces | Yes             |  |
| CE                                             | Yes             |  |
| Driver included                                | Driver          |  |
| Dimmable article                               | No              |  |
| Directional                                    | No              |  |
| Tilting                                        | No              |  |
| Walk-over                                      | No              |  |
| Drive-over                                     | No              |  |
| Cable included                                 | No              |  |
| Resin potting                                  | No              |  |
| Type of light emission                         | Single emission |  |
| Net weight                                     | 1.47 Kg         |  |
| Electrostatic discharge protection             | Yes             |  |
| Surge protection                               | 1 KV            |  |