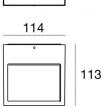

114

| Finishing casing |                                      |  |
|------------------|--------------------------------------|--|
| Material         | Die-cast Aluminium EN AB - 46100     |  |
| Colour           | Black                                |  |
| Processing       | Open pore anodizing + Powder Coating |  |