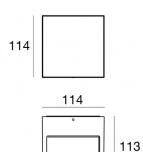

## Wall Lights | arrayLED 0 W DC - 11 W AC | CRI 80 76321W60

| Technical data                                 |                 |  |
|------------------------------------------------|-----------------|--|
| Туре                                           | Surface         |  |
| Installation position                          | Wall lights     |  |
| Installation environment                       | Outdoor         |  |
| Light Source                                   | LED             |  |
| Circuit structure                              | arrayLED        |  |
| Optics                                         | Wide Flood      |  |
| Light emission direction                       | downward        |  |
| Nominal power                                  | 0 W DC          |  |
| Total Power                                    | 11 W            |  |
| Nominal input voltage                          | 220 - 240 V AC  |  |
| Input voltage range                            | 198 - 264 V AC  |  |
| CCT / Tone                                     | 3000 K          |  |
| Colour rendering index                         | 80 Ra           |  |
| C.C. / C.V.                                    | AC              |  |
| Safety class                                   | 1               |  |
| IP                                             | IP65            |  |
| IK                                             | IK08            |  |
| Glow wire test                                 | 850°            |  |
| Direct mounting on normally flammable surfaces | Yes             |  |
| CE                                             | Yes             |  |
| Driver included                                | Driver          |  |
| Dimmable article                               | No              |  |
| Directional                                    | No              |  |
| Tilting                                        | No              |  |
| Walk-over                                      | No              |  |
| Drive-over                                     | No              |  |
| Cable included                                 | No              |  |
| Resin potting                                  | No              |  |
| Type of light emission                         | Single emission |  |
| Net weight                                     | 1.47 Kg         |  |
| Electrostatic discharge protection             | Yes             |  |
| Surge protection                               | 1 KV            |  |
|                                                |                 |  |