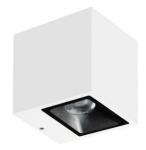

## Wall Lights | arrayLED 0 W DC - 11 W AC | CRI 80 76321W60

| Technical data                                 |                 |  |
|------------------------------------------------|-----------------|--|
| Туре                                           | Surface         |  |
| Installation position                          | Wall lights     |  |
| Installation environment                       | Outdoor         |  |
| Light Source                                   | LED             |  |
| Circuit structure                              | arrayLED        |  |
| Optics                                         | Wide Flood      |  |
| Light emission direction                       | downward        |  |
| Nominal power                                  | 0 W DC          |  |
| Total Power                                    | 11 W            |  |
| Nominal input voltage                          | 220 - 240 V AC  |  |
| Input voltage range                            | 198 - 264 V AC  |  |
| CCT / Tone                                     | 3000 K          |  |
| Colour rendering index                         | 80 Ra           |  |
| C.C. / C.V.                                    | AC              |  |
| Safety class                                   | 1               |  |
| IP                                             | IP65            |  |
| IK                                             | IK08            |  |
| Glow wire test                                 | 850°            |  |
| Direct mounting on normally flammable surfaces | Yes             |  |
| CE                                             | Yes             |  |
| Driver included                                | Driver          |  |
| Dimmable article                               | No              |  |
| Directional                                    | No              |  |
| Tilting                                        | No              |  |
| Walk-over                                      | No              |  |
| Drive-over                                     | No              |  |
| Cable included                                 | No              |  |
| Resin potting                                  | No              |  |
| Type of light emission                         | Single emission |  |
| Net weight                                     | 1.47 Kg         |  |
| Electrostatic discharge protection             | Yes             |  |
| Surge protection                               | 1 KV            |  |
|                                                |                 |  |

| Finishing casing |                                      |  |
|------------------|--------------------------------------|--|
| Material         | Die-cast Aluminium EN AB - 46100     |  |
| Colour           | White                                |  |
| Processing       | Open pore anodizing + Powder Coating |  |
|                  |                                      |  |
| Finishing diffus | ser                                  |  |
| Material         | Extra clear glass - Tempered         |  |
| Colour           | transparent                          |  |