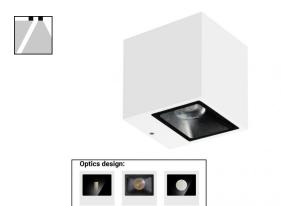

## Wall Lights | arrayLED 0 W DC - 11 W AC | CRI 80 76321N07

| 05 Down Cell: Elliptic 88<br>15/30/60 Asym.Ww 07 |                          |  |
|--------------------------------------------------|--------------------------|--|
| Technical data                                   |                          |  |
| Туре                                             | Surface                  |  |
| Installation position                            | Wall lights              |  |
| Installation environment                         | Outdoor                  |  |
| Light Source                                     | LED                      |  |
| Circuit structure                                | arrayLED                 |  |
| Optics                                           | Asymmetric<br>Wallwasher |  |
| Light emission direction                         | downward                 |  |
| Nominal power                                    | 0 W DC                   |  |
| Total Power                                      | 11 W                     |  |
| Nominal input voltage                            | 220 - 240 V AC           |  |
| Input voltage range                              | 198 - 264 V AC           |  |
| CCT / Tone                                       | 4000 K                   |  |
| Colour rendering index                           | 80 Ra                    |  |
| C.C. / C.V.                                      | AC                       |  |
| Safety class                                     | 1                        |  |
| IP                                               | IP65                     |  |
| IK                                               | IK08                     |  |
| Glow wire test                                   | 850°                     |  |
| Direct mounting on normally flammable surfaces   | Yes                      |  |
| CE                                               | Yes                      |  |
| Driver included                                  | Driver                   |  |
| Dimmable article                                 | No                       |  |
| Directional                                      | No                       |  |
| Tilting                                          | No                       |  |
| Walk-over                                        | No                       |  |
| Drive-over                                       | No                       |  |
| Cable included                                   | No                       |  |
| Resin potting                                    | No                       |  |
| Type of light emission                           | Single emission          |  |
| Net weight                                       | 1.47 Kg                  |  |
| Electrostatic discharge protection               | Yes                      |  |
| Surge protection                                 | 1 KV                     |  |