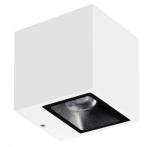

## Wall Lights | arrayLED 0 W DC - 11 W AC | CRI 80 **76321M15**

| Technical data                                 |                 |  |
|------------------------------------------------|-----------------|--|
| Туре                                           | Surface         |  |
| Installation position                          | Wall lights     |  |
| Installation environment                       | Outdoor         |  |
| Light Source                                   | LED             |  |
| Circuit structure                              | arrayLED        |  |
| Optics                                         | Spot            |  |
| Light emission direction                       | downward        |  |
| Nominal power                                  | 0 W DC          |  |
| Total Power                                    | 11 W            |  |
| Nominal input voltage                          | 220 - 240 V AC  |  |
| Input voltage range                            | 198 - 264 V AC  |  |
| CCT / Tone                                     | 2700 K          |  |
| Colour rendering index                         | 80 Ra           |  |
| C.C. / C.V.                                    | AC              |  |
| Safety class                                   | 1               |  |
| IP .                                           | IP65            |  |
| IK                                             | IK08            |  |
| Glow wire test                                 | 850°            |  |
| Direct mounting on normally flammable surfaces | Yes             |  |
| CE                                             | Yes             |  |
| Driver included                                | Driver          |  |
| Dimmable article                               | No              |  |
| Directional                                    | No              |  |
| Tilting                                        | No              |  |
| Walk-over                                      | No              |  |
| Drive-over                                     | No              |  |
| Cable included                                 | No              |  |
| Resin potting                                  | No              |  |
| Type of light emission                         | Single emission |  |
| Net weight                                     | 1.47 Kg         |  |
| Electrostatic discharge protection             | Yes             |  |
|                                                |                 |  |

| Material   | Die-cast Aluminium EN AB - 46100     |
|------------|--------------------------------------|
| Colour     | White                                |
| Processing | Open pore anodizing + Powder Coating |

| Finishing diffuser |                              |
|--------------------|------------------------------|
| Material           | Extra clear glass - Tempered |
| Colour             | transparent                  |
| Processing         | Silk-screening               |