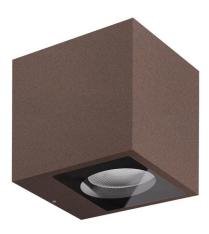

Wall Lights | arrayLED 0 W AC 200-264 V AC CRI 80

## 76319N30

| Technical data                                 |                        |
|------------------------------------------------|------------------------|
| Туре                                           | Surface                |
| Installation position                          | Wall lights            |
| Installation environment                       | Outdoor                |
| Light Source                                   | LED                    |
| Circuit structure                              | arrayLED               |
| Optics                                         | Double Medium<br>Flood |
| Light emission direction                       | downward and upward    |
| Nominal power                                  | 0 W AC                 |
| Input voltage range                            | 200-264V               |
| CCT / Tone                                     | 4000 K                 |
| Colour rendering index                         | 80 Ra                  |
| C.C. / C.V.                                    | AC                     |
| Safety class                                   | 1                      |
| IP                                             | IP65                   |
| IK                                             | IK08                   |
| Glow wire test                                 | 850°                   |
| Direct mounting on normally flammable surfaces | Yes                    |
| CE                                             | Yes                    |
| Dimmable article                               | No                     |
| Directional                                    | No                     |
| Tilting                                        | No                     |
| Walk-over                                      | No                     |
| Drive-over                                     | No                     |
| Cable included                                 | No                     |
| Resin potting                                  | No                     |
| Type of light emission                         | Double emission        |
| Net weight                                     | 1.99 Kg                |
| Electrostatic discharge protection             | No                     |
| Surge protection                               | 1,5 KV                 |

| Finishing casing |                                      |  |
|------------------|--------------------------------------|--|
| Material         | Die-cast Aluminium EN AB - 46100     |  |
| Colour           | Dark brown                           |  |
| Processing       | Open pore anodizing + Powder Coating |  |

| Finishing diffuser |                              |
|--------------------|------------------------------|
| Material           | Extra clear glass - Tempered |
| Colour             | transparent                  |
| Processing         | Silk-screening               |
|                    |                              |