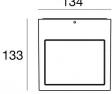

|  |
| Directional                                    | No                   |  |
| Tilting                                        | No                   |  |
| Walk-over                                      | No                   |  |
| Drive-over                                     | No                   |  |
| Cable included                                 | No                   |  |
| Resin potting                                  | No                   |  |
| Type of light emission                         | Single emission      |  |
| Net weight                                     | 1.93 Kg              |  |
| Electrostatic discharge protection             | No                   |  |
| Surge protection                               | 1,5 KV               |  |

















| Finishing casing |                                      |  |
|------------------|--------------------------------------|--|
| Material         | Die-cast Aluminium EN AB - 46100     |  |
| Colour           | Dark brown                           |  |
| Processing       | Open pore anodizing + Powder Coating |  |

| Finishing diffuser |                              |  |
|--------------------|------------------------------|--|
| Material           | Extra clear glass - Tempered |  |
| Colour             | transparent                  |  |
| Processing         | Silk-screening               |  |