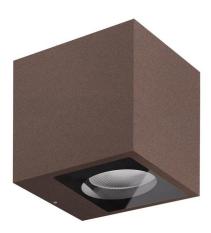

Wall Lights | arrayLED 0 W AC 200-264 V AC CRI 80

## 76314W60

| Technical data                                 |                      |  |
|------------------------------------------------|----------------------|--|
| Туре                                           | Surface              |  |
| Installation position                          | Wall lights          |  |
| Installation environment                       | Outdoor              |  |
| Light Source                                   | LED                  |  |
| Circuit structure                              | arrayLED             |  |
| Optics                                         | Medium Wide<br>Flood |  |
| Light emission direction                       | upward               |  |
| Nominal power                                  | 0 W AC               |  |
| Input voltage range                            | 200-264V             |  |
| CCT / Tone                                     | 3000 K               |  |
| Colour rendering index                         | 80 Ra                |  |
| C.C. / C.V.                                    | AC                   |  |
| Safety class                                   | 1                    |  |
| IP                                             | IP65                 |  |
| IK                                             | IK08                 |  |
| Glow wire test                                 | 850°                 |  |
| Direct mounting on normally flammable surfaces | Yes                  |  |
| CE                                             | Yes                  |  |
| Dimmable article                               | No                   |  |
| Directional                                    | No                   |  |
| Tilting                                        | No                   |  |
| Walk-over                                      | No                   |  |
| Drive-over                                     | No                   |  |
| Cable included                                 | No                   |  |
| Resin potting                                  | No                   |  |
| Type of light emission                         | Single emission      |  |
| Net weight                                     | 1.93 Kg              |  |
| Electrostatic discharge protection             | No                   |  |
| Surge protection                               | 1,5 KV               |  |

| Finishing casing |                                      |  |
|------------------|--------------------------------------|--|
| Material         | Die-cast Aluminium EN AB - 46100     |  |
| Colour           | Dark brown                           |  |
| Processing       | Open pore anodizing + Powder Coating |  |

| Finishing diffuser |                              |  |
|--------------------|------------------------------|--|
| Material           | Extra clear glass - Tempered |  |
| Colour             | transparent                  |  |
| Processing         | Silk-screening               |  |