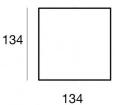

|  |
| Directional                                    | No                   |  |
| Tilting                                        | No                   |  |
| Walk-over                                      | No                   |  |
| Drive-over                                     | No                   |  |
| Cable included                                 | No                   |  |
| Resin potting                                  | No                   |  |
| Type of light emission                         | Single emission      |  |
| Net weight                                     | 1.93 Kg              |  |
| Electrostatic discharge protection             | No                   |  |
| Surge protection                               | 1,5 KV               |  |

















| Finishing casing |                                      |  |
|------------------|--------------------------------------|--|
| Material         | Die-cast Aluminium EN AB - 46100     |  |
| Colour           | Dark brown                           |  |
| Processing       | Open pore anodizing + Powder Coating |  |

| Finishing diffuser |                              |  |
|--------------------|------------------------------|--|
| Material           | Extra clear glass - Tempered |  |
| Colour             | transparent                  |  |
| Processing         | Silk-screening               |  |