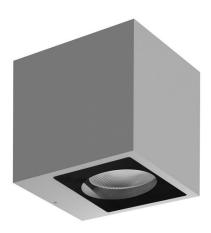

## 76313N30

| Type                                           | Surface         |
|------------------------------------------------|-----------------|
| Installation position                          | Wall lights     |
| Installation environment                       | Outdoor         |
| Light Source                                   | LED             |
| Circuit structure                              | arrayLED        |
| Optics                                         | Medium Flood    |
| Light emission direction                       | upward          |
| Nominal power                                  | 0 W AC          |
| Input voltage range                            | 200-264V        |
| CCT / Tone                                     | 4000 K          |
| Colour rendering index                         | 80 Ra           |
| C.C. / C.V.                                    | AC              |
| Safety class                                   | 1               |
| IP                                             | IP65            |
| IK                                             | IK08            |
| Glow wire test                                 | 850°            |
| Direct mounting on normally flammable surfaces | Yes             |
| CE                                             | Yes             |
| Dimmable article                               | No              |
| Directional                                    | No              |
| Tilting                                        | No              |
| Walk-over                                      | No              |
| Drive-over                                     | No              |
| Cable included                                 | No              |
| Resin potting                                  | No              |
| Type of light emission                         | Single emission |
| Net weight                                     | 1.93 Kg         |
| Electrostatic discharge protection             | No              |
| Surge protection                               | 1,5 KV          |
|                                                |                 |

| Finishing casing |                                      |  |
|------------------|--------------------------------------|--|
| Material         | Die-cast Aluminium EN AB - 46100     |  |
| Colour           | Grey                                 |  |
| Processing       | Open pore anodizing + Powder Coating |  |

| Finishing diffuser |                              |
|--------------------|------------------------------|
| Material           | Extra clear glass - Tempered |
| Colour             | transparent                  |
| Processing         | Silk-screening               |