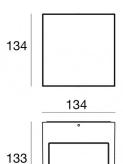

## 76313N30

| Type                                           | Surface         |
|------------------------------------------------|-----------------|
| Installation position                          | Wall lights     |
| Installation environment                       | Outdoor         |
| Light Source                                   | LED             |
| Circuit structure                              | arrayLED        |
| Optics                                         | Medium Flood    |
| Light emission direction                       | upward          |
| Nominal power                                  | 0 W AC          |
| Input voltage range                            | 200-264V        |
| CCT / Tone                                     | 4000 K          |
| Colour rendering index                         | 80 Ra           |
| C.C. / C.V.                                    | AC              |
| Safety class                                   | 1               |
| IP                                             | IP65            |
| IK                                             | IK08            |
| Glow wire test                                 | 850°            |
| Direct mounting on normally flammable surfaces | Yes             |
| CE                                             | Yes             |
| Dimmable article                               | No              |
| Directional                                    | No              |
| Tilting                                        | No              |
| Walk-over                                      | No              |
| Drive-over                                     | No              |
| Cable included                                 | No              |
| Resin potting                                  | No              |
| Type of light emission                         | Single emission |
| Net weight                                     | 1.93 Kg         |
| Electrostatic discharge protection             | No              |
| Surge protection                               | 1,5 KV          |
|                                                |                 |