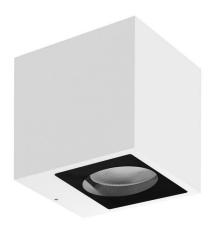

## 76311N30

| Technical data                                 |                 |  |
|------------------------------------------------|-----------------|--|
| Type                                           | Surface         |  |
| Installation position                          | Wall lights     |  |
| Installation environment                       | Outdoor         |  |
| Light Source                                   | LED             |  |
| Circuit structure                              | arrayLED        |  |
| Optics                                         | Medium Flood    |  |
| Light emission direction                       | upward          |  |
| Nominal power                                  | 0 W AC          |  |
| Input voltage range                            | 200-264V        |  |
| CCT / Tone                                     | 4000 K          |  |
| Colour rendering index                         | 80 Ra           |  |
| C.C. / C.V.                                    | AC              |  |
| Safety class                                   | 1               |  |
| IP                                             | IP65            |  |
| IK                                             | IK08            |  |
| Glow wire test                                 | 850°            |  |
| Direct mounting on normally flammable surfaces | Yes             |  |
| CE                                             | Yes             |  |
| Dimmable article                               | No              |  |
| Directional                                    | No              |  |
| Tilting                                        | No              |  |
| Walk-over                                      | No              |  |
| Drive-over                                     | No              |  |
| Cable included                                 | No              |  |
| Resin potting                                  | No              |  |
| Type of light emission                         | Single emission |  |
| Net weight                                     | 1.93 Kg         |  |
| Electrostatic discharge protection             | No              |  |
| Surge protection                               | 1,5 KV          |  |
|                                                |                 |  |

| Finishing casin  | g                                    |
|------------------|--------------------------------------|
| Material         | Die-cast Aluminium EN AB - 46100     |
| Colour           | White                                |
| Processing       | Open pore anodizing + Powder Coating |
| Processing       | Open pore anodizing + Powder Coating |
| Finishing diffus | ser                                  |

| i mishing umuser |                              |  |
|------------------|------------------------------|--|
| Material         | Extra clear glass - Tempered |  |
| Colour           | transparent                  |  |
| Processing       | Silk-screening               |  |