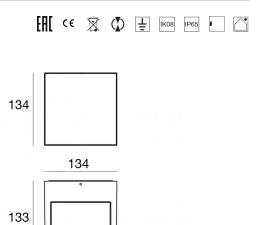

Wall Lights | arrayLED 0 W AC 200-264 V AC CRI 80

| Technical data                                 |                            |  |
|------------------------------------------------|----------------------------|--|
| Туре                                           | Surface                    |  |
| Installation position                          | Wall lights                |  |
| Installation environment                       | Outdoor                    |  |
| Light Source                                   | LED                        |  |
| Circuit structure                              | arrayLED                   |  |
| Optics                                         | Double Extra<br>Wide Flood |  |
| Light emission direction                       | downward and upward        |  |
| Nominal power                                  | 0 W AC                     |  |
| Input voltage range                            | 200-264V                   |  |
| CCT / Tone                                     | 3000 K                     |  |
| Colour rendering index                         | 80 Ra                      |  |
| C.C. / C.V.                                    | AC                         |  |
| Safety class                                   | 1                          |  |
| IP                                             | IP65                       |  |
| IK                                             | IK08                       |  |
| Glow wire test                                 | 850°                       |  |
| Direct mounting on normally flammable surfaces | Yes                        |  |
| CE                                             | Yes                        |  |
| Dimmable article                               | No                         |  |
| Directional                                    | No                         |  |
| Tilting                                        | No                         |  |
| Walk-over                                      | No                         |  |
| Drive-over                                     | No                         |  |
| Cable included                                 | No                         |  |
| Resin potting                                  | No                         |  |
| Type of light emission                         | Double emission            |  |
| Net weight                                     | 1.99 Kg                    |  |
| Electrostatic discharge protection             | No                         |  |
| Surge protection                               | 1,5 KV                     |  |
|                                                |                            |  |