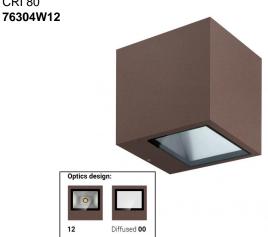

Wall Lights | arrayLED 0 W AC 200-264 V AC CRI 80

| Technical data                                 |                            |  |
|------------------------------------------------|----------------------------|--|
| Туре                                           | Surface                    |  |
| Installation position                          | Wall lights                |  |
| Installation environment                       | Outdoor                    |  |
| Light Source                                   | LED                        |  |
| Circuit structure                              | arrayLED                   |  |
| Optics                                         | Double Extra<br>Wide Flood |  |
| Light emission direction                       | downward and upward        |  |
| Nominal power                                  | 0 W AC                     |  |
| Input voltage range                            | 200-264V                   |  |
| CCT / Tone                                     | 3000 K                     |  |
| Colour rendering index                         | 80 Ra                      |  |
| C.C. / C.V.                                    | AC                         |  |
| Safety class                                   | 1                          |  |
| IP                                             | IP65                       |  |
| IK                                             | IK08                       |  |
| Glow wire test                                 | 850°                       |  |
| Direct mounting on normally flammable surfaces | Yes                        |  |
| CE                                             | Yes                        |  |
| Dimmable article                               | No                         |  |
| Directional                                    | No                         |  |
| Tilting                                        | No                         |  |
| Walk-over                                      | No                         |  |
| Drive-over                                     | No                         |  |
| Cable included                                 | No                         |  |
| Resin potting                                  | No                         |  |
| Type of light emission                         | Double emission            |  |
| Net weight                                     | 1.99 Kg                    |  |
| Electrostatic discharge protection             | No                         |  |
| Surge protection                               | 1,5 KV                     |  |
|                                                |                            |  |

| Finishing casing   |                                      |
|--------------------|--------------------------------------|
| Material           | Die-cast Aluminium EN AB - 46100     |
| Colour             | Dark brown                           |
| Processing         | Open pore anodizing + Powder Coating |
|                    |                                      |
| Finishing diffuser |                                      |
| Material           | Extra clear glass - Tempered         |

transparent Silk-screening

Colour

Processing