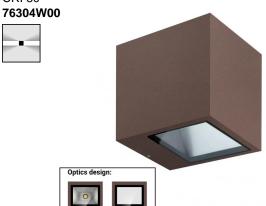

Wall Lights | arrayLED 0 W AC 200-264 V AC CRI 80

| , z                                            |                     |  |
|------------------------------------------------|---------------------|--|
| Technical data                                 |                     |  |
| Туре                                           | Surface             |  |
| Installation position                          | Wall lights         |  |
| Installation environment                       | Outdoor             |  |
| Light Source                                   | LED                 |  |
| Circuit structure                              | arrayLED            |  |
| Optics                                         | Double Diffused     |  |
| Light emission direction                       | downward and upward |  |
| Nominal power                                  | 0 W AC              |  |
| Input voltage range                            | 200-264V            |  |
| CCT / Tone                                     | 3000 K              |  |
| Colour rendering index                         | 80 Ra               |  |
| C.C. / C.V.                                    | AC                  |  |
| Safety class                                   | 1                   |  |
| IP                                             | IP65                |  |
| IK                                             | IK08                |  |
| Glow wire test                                 | 850°                |  |
| Direct mounting on normally flammable surfaces | Yes                 |  |
| CE                                             | Yes                 |  |
| Dimmable article                               | No                  |  |
| Directional                                    | No                  |  |
| Tilting                                        | No                  |  |
| Walk-over                                      | No                  |  |
| Drive-over                                     | No                  |  |
| Cable included                                 | No                  |  |
| Resin potting                                  | No                  |  |
| Type of light emission                         | Double emission     |  |
| Net weight                                     | 1.99 Kg             |  |
| Electrostatic discharge protection             | No                  |  |
| Surge protection                               | 1,5 KV              |  |
|                                                |                     |  |

| Finishing casing  | 1                                    |
|-------------------|--------------------------------------|
| Material          | Die-cast Aluminium EN AB - 46100     |
| Colour            | Dark brown                           |
| Processing        | Open pore anodizing + Powder Coating |
|                   |                                      |
| Finishing diffuse | er                                   |
| Material          | Extra clear glass - Tempered         |