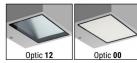

Wall Lights | arrayLED 0 W AC 200-264 V AC CRI 80

| Optic 12                                       | Optic 00            |  |
|------------------------------------------------|---------------------|--|
| Technical data                                 |                     |  |
| Туре                                           | Surface             |  |
| Installation position                          | Wall lights         |  |
| Installation environment                       | Outdoor             |  |
| Light Source                                   | LED                 |  |
| Circuit structure                              | arrayLED            |  |
| Optics                                         | Double Diffused     |  |
| Light emission direction                       | downward and upward |  |
| Nominal power                                  | 0 W AC              |  |
| Input voltage range                            | 200-264V            |  |
| CCT / Tone                                     | 4000 K              |  |
| Colour rendering index                         | 80 Ra               |  |
| C.C. / C.V.                                    | AC                  |  |
| Safety class                                   | 1                   |  |
| IP                                             | IP65                |  |
| IK                                             | IK08                |  |
| Glow wire test                                 | 850°                |  |
| Direct mounting on normally flammable surfaces | Yes                 |  |
| CE                                             | Yes                 |  |
| Dimmable article                               | No                  |  |
| Directional                                    | No                  |  |
| Tilting                                        | No                  |  |
| Walk-over                                      | No                  |  |
| Drive-over                                     | No                  |  |
| Cable included                                 | No                  |  |
| Resin potting                                  | No                  |  |
| Type of light emission                         | Double emission     |  |
| Net weight                                     | 1.99 Kg             |  |
| Electrostatic discharge protection             | No                  |  |
| Surge protection                               | 1,5 KV              |  |