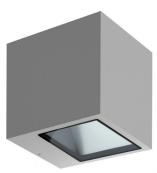

Wall Lights | arrayLED 0 W AC 200-264 V AC CRI 80

| Optic 12                                       | Optic 00            |  |
|------------------------------------------------|---------------------|--|
| Technical data                                 |                     |  |
| Туре                                           | Surface             |  |
| Installation position                          | Wall lights         |  |
| Installation environment                       | Outdoor             |  |
| Light Source                                   | LED                 |  |
| Circuit structure                              | arrayLED            |  |
| Optics                                         | Double Diffused     |  |
| Light emission direction                       | downward and upward |  |
| Nominal power                                  | 0 W AC              |  |
| Input voltage range                            | 200-264V            |  |
| CCT / Tone                                     | 4000 K              |  |
| Colour rendering index                         | 80 Ra               |  |
| C.C. / C.V.                                    | AC                  |  |
| Safety class                                   | 1                   |  |
| IP                                             | IP65                |  |
| IK                                             | IK08                |  |
| Glow wire test                                 | 850°                |  |
| Direct mounting on normally flammable surfaces | Yes                 |  |
| CE                                             | Yes                 |  |
| Dimmable article                               | No                  |  |
| Directional                                    | No                  |  |
| Tilting                                        | No                  |  |
| Walk-over                                      | No                  |  |
| Drive-over                                     | No                  |  |
| Cable included                                 | No                  |  |
| Resin potting                                  | No                  |  |
| Type of light emission                         | Double emission     |  |
| Net weight                                     | 1.99 Kg             |  |
| Electrostatic discharge protection             | No                  |  |
| Surge protection                               | 1,5 KV              |  |