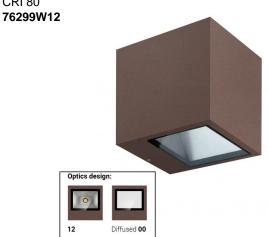

Wall Lights | arrayLED 0 W AC 200-264 V AC CRI 80

|                                                | 12 Diffused 00 |                  |  |  |
|------------------------------------------------|----------------|------------------|--|--|
| Technical data                                 |                |                  |  |  |
| Туре                                           |                | Surface          |  |  |
| Installation po                                | sition         | Wall lights      |  |  |
| Installation environment                       |                | Outdoor          |  |  |
| Light Source                                   |                | LED              |  |  |
| Circuit structu                                | re             | arrayLED         |  |  |
| Optics                                         |                | Extra Wide Flood |  |  |
| Light emission                                 | n direction    | downward         |  |  |
| Nominal power                                  | er             | 0 W AC           |  |  |
| Input voltage                                  | range          | 200-264V         |  |  |
| CCT / Tone                                     |                | 3000 K           |  |  |
| Colour render                                  | ing index      | 80 Ra            |  |  |
| C.C. / C.V.                                    |                | AC               |  |  |
| Safety class                                   |                | 1                |  |  |
| IP                                             |                | IP65             |  |  |
| IK                                             |                | IK08             |  |  |
| Glow wire test                                 | t              | 850°             |  |  |
| Direct mounting on normally flammable surfaces |                | Yes              |  |  |
| CE                                             |                | Yes              |  |  |
| Dimmable arti                                  | icle           | No               |  |  |
| Directional                                    |                | No               |  |  |
| Tilting                                        |                | No               |  |  |
| Walk-over                                      |                | No               |  |  |
| Drive-over                                     |                | No               |  |  |
| Cable include                                  | d              | No               |  |  |
| Resin potting                                  |                | No               |  |  |
| Type of light e                                | emission       | Single emission  |  |  |
| Net weight                                     |                | 1.93 Kg          |  |  |
|                                                |                |                  |  |  |

| Finishing casin  | g                                    |  |
|------------------|--------------------------------------|--|
| Material         | Die-cast Aluminium EN AB - 46100     |  |
| Colour           | Dark brown                           |  |
| Processing       | Open pore anodizing + Powder Coating |  |
|                  |                                      |  |
| Finishing diffus | er                                   |  |
|                  |                                      |  |

| Finishing diffuser |                              |  |
|--------------------|------------------------------|--|
| Material           | Extra clear glass - Tempered |  |
| Colour             | transparent                  |  |
| Processing         | Silk-screening               |  |