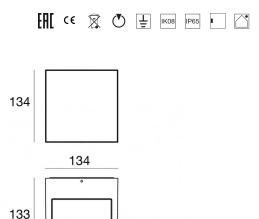

Wall Lights | arrayLED 0 W AC 200-264 V AC CRI 80

| Technical data                                 |                 |  |
|------------------------------------------------|-----------------|--|
|                                                |                 |  |
| Installation position                          | Wall lights     |  |
| Installation environment                       | Outdoor         |  |
| Light Source                                   | LED             |  |
| Circuit structure                              | arrayLED        |  |
| Optics                                         | Diffused        |  |
| Light emission direction                       | downward        |  |
| Nominal power                                  | 0 W AC          |  |
| Input voltage range                            | 200-264V        |  |
| CCT / Tone                                     | 4000 K          |  |
| Colour rendering index                         | 80 Ra           |  |
| C.C. / C.V.                                    | AC              |  |
| Safety class                                   | 1               |  |
| IP                                             | IP65            |  |
| IK                                             | IK08            |  |
| Glow wire test                                 | 850°            |  |
| Direct mounting on normally flammable surfaces | Yes             |  |
| CE                                             | Yes             |  |
| Dimmable article                               | No              |  |
| Directional                                    | No              |  |
| Tilting                                        | No              |  |
| Walk-over                                      | No              |  |
| Drive-over                                     | No              |  |
| Cable included                                 | No              |  |
| Resin potting                                  | No              |  |
| Type of light emission                         | Single emission |  |
| Net weight                                     | 1.93 Kg         |  |
| Electrostatic discharge protection             | No              |  |
| Surge protection                               | 1,5 KV          |  |
|                                                | -               |  |