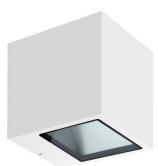

Wall Lights | arrayLED 0 W AC 200-264 V AC CRI 80

| Optic 12                                       | Optic 00         |
|------------------------------------------------|------------------|
| Technical data                                 |                  |
| Туре                                           | Surface          |
| Installation position                          | Wall lights      |
| Installation environment                       | Outdoor          |
| Light Source                                   | LED              |
| Circuit structure                              | arrayLED         |
| Optics                                         | Extra Wide Flood |
| Light emission direction                       | downward         |
| Nominal power 0 W AC                           |                  |
| Input voltage range 200-264                    |                  |
| CCT / Tone                                     | 3000 K           |
| Colour rendering index                         | 80 Ra            |
| C.C. / C.V.                                    | AC               |
| Safety class                                   | 1                |
| IP                                             | IP65             |
| IK                                             | IK08             |
| Glow wire test                                 | 850°             |
| Direct mounting on normally flammable surfaces | Yes              |
| CE                                             | Yes              |
| Dimmable article                               | No               |
| Directional                                    | No               |
| Tilting                                        | No               |
| Walk-over                                      | No               |
| Drive-over                                     | No               |
| Cable included                                 | No               |
| Resin potting                                  | No               |
| Type of light emission                         | Single emission  |
| Net weight                                     | 1.93 Kg          |
| Electrostatic discharge protection             | No               |
| Surge protection                               | 1,5 KV           |
|                                                |                  |

| Finishing casing |                                      |  |  |  |
|------------------|--------------------------------------|--|--|--|
| Material         | Die-cast Aluminium EN AB - 46100     |  |  |  |
| Colour           | White                                |  |  |  |
| Processing       | Open pore anodizing + Powder Coating |  |  |  |

| Finishing diffuser |                              |  |  |  |
|--------------------|------------------------------|--|--|--|
| Material           | Extra clear glass - Tempered |  |  |  |
| Colour             | transparent                  |  |  |  |
| Processing         | Silk-screening               |  |  |  |