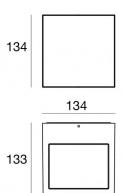

Wall Lights | arrayLED 0 W AC 200-264 V AC CRI 80

| Optic 12                                       | Optic 00         |
|------------------------------------------------|------------------|
| Technical data                                 |                  |
| Туре                                           | Surface          |
| Installation position                          | Wall lights      |
| Installation environment                       | Outdoor          |
| Light Source                                   | LED              |
| Circuit structure                              | arrayLED         |
| Optics                                         | Extra Wide Flood |
| Light emission direction                       | downward         |
| Nominal power 0 W AC                           |                  |
| Input voltage range 200-264                    |                  |
| CCT / Tone                                     | 3000 K           |
| Colour rendering index                         | 80 Ra            |
| C.C. / C.V.                                    | AC               |
| Safety class                                   | 1                |
| IP                                             | IP65             |
| IK                                             | IK08             |
| Glow wire test                                 | 850°             |
| Direct mounting on normally flammable surfaces | Yes              |
| CE                                             | Yes              |
| Dimmable article                               | No               |
| Directional                                    | No               |
| Tilting                                        | No               |
| Walk-over                                      | No               |
| Drive-over                                     | No               |
| Cable included                                 | No               |
| Resin potting                                  | No               |
| Type of light emission                         | Single emission  |
| Net weight                                     | 1.93 Kg          |
| Electrostatic discharge protection             | No               |
| Surge protection                               | 1,5 KV           |
|                                                |                  |