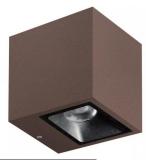

## **Cubit Pro**

Wall Lights | 198-264 V AC /176-280 V DC arrayLED 0 W DC - 17 W AC | CRI 80

| Technical data                                 |                      |
|------------------------------------------------|----------------------|
| Туре                                           | Surface              |
| Installation position                          | Wall lights          |
| Installation environment                       | Outdoor              |
| Light Source                                   | LED                  |
| Circuit structure                              | arrayLED             |
| Optics                                         | Medium Wide<br>Flood |
| Light emission direction                       | downward             |
| Nominal power                                  | 0 W DC               |
| Total Power                                    | 17 W                 |
| Nominal input voltage                          | 220 - 240 V AC       |
| Input voltage range                            | 198 - 264 V AC       |
| Frequency                                      | 50 - 60 Hz           |
| CCT / Tone                                     | 4000 K               |
| Colour rendering index                         | 80 Ra                |
| C.C. / C.V.                                    | AC                   |
| Safety class                                   | 1                    |
| IP .                                           | IP65                 |
| IK                                             | IK08                 |
| Glow wire test                                 | 850°                 |
| Direct mounting on normally flammable surfaces | Yes                  |
| CE                                             | Yes                  |
| Driver included                                | Driver               |
| Dimmable article                               | DALI-2 - PUSH<br>DIM |
| Directional                                    | No                   |
| Tilting                                        | No                   |
| Walk-over                                      | No                   |
| Drive-over                                     | No                   |
| Cable included                                 | No                   |
| Resin potting                                  | No                   |
| Type of light emission                         | Single emission      |
| Net weight                                     | 1.96 Kg              |
| Electrostatic discharge protection             | Yes                  |
| Surge protection                               | 2 KV                 |

| Finishing casing |                                      |
|------------------|--------------------------------------|
| Material         | Die-cast Aluminium EN AB - 46100     |
| Colour           | Dark brown                           |
| Processing       | Open pore anodizing + Powder Coating |
|                  |                                      |

| Finishing diffuser |                              |  |
|--------------------|------------------------------|--|
| Material           | Extra clear glass - Tempered |  |
| Colour             | transparent                  |  |
| Processing         | Silk-screening               |  |