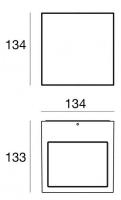

## **Cubit Pro**

Wall Lights | 198-264 V AC /176-280 V DC arrayLED 0 W DC - 17 W AC | CRI 80

| Technical data                                 |                      |
|------------------------------------------------|----------------------|
| Туре                                           | Surface              |
| Installation position                          | Wall lights          |
| Installation environment                       | Outdoor              |
| Light Source                                   | LED                  |
| Circuit structure                              | arrayLED             |
| Optics                                         | Medium Wide<br>Flood |
| Light emission direction                       | downward             |
| Nominal power                                  | 0 W DC               |
| Total Power                                    | 17 W                 |
| Nominal input voltage                          | 220 - 240 V AC       |
| Input voltage range                            | 198 - 264 V AC       |
| Frequency                                      | 50 - 60 Hz           |
| CCT / Tone                                     | 4000 K               |
| Colour rendering index                         | 80 Ra                |
| C.C. / C.V.                                    | AC                   |
| Safety class                                   | 1                    |
| IP .                                           | IP65                 |
| IK                                             | IK08                 |
| Glow wire test                                 | 850°                 |
| Direct mounting on normally flammable surfaces | Yes                  |
| CE                                             | Yes                  |
| Driver included                                | Driver               |
| Dimmable article                               | DALI-2 - PUSH<br>DIM |
| Directional                                    | No                   |
| Tilting                                        | No                   |
| Walk-over                                      | No                   |
| Drive-over                                     | No                   |
| Cable included                                 | No                   |
| Resin potting                                  | No                   |
| Type of light emission                         | Single emission      |
| Net weight                                     | 1.96 Kg              |
| Electrostatic discharge protection             | Yes                  |
| Surge protection                               | 2 KV                 |