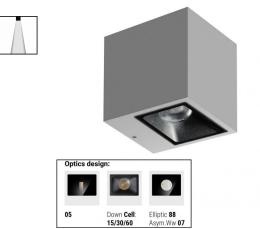

## Cubit Pro

05

## Wall Lights | arrayLED 0 W DC - 17 W AC | CRI 80 76253N15

| 13/30/00 Asyin.ww 07                           |                      |  |
|------------------------------------------------|----------------------|--|
| Technical data                                 |                      |  |
| Туре                                           | Surface              |  |
| Installation position                          | Wall lights          |  |
| Installation environment                       | Outdoor              |  |
| Light Source                                   | LED                  |  |
| Circuit structure                              | arrayLED             |  |
| Optics                                         | Spot                 |  |
| Light emission direction                       | downward             |  |
| Nominal power                                  | 0 W DC               |  |
| Total Power                                    | 17 W                 |  |
| Nominal input voltage                          | 220 - 240 V AC       |  |
| Input voltage range                            | 198 - 264 V AC       |  |
| CCT / Tone                                     | 4000 K               |  |
| Colour rendering index                         | 80 Ra                |  |
| C.C. / C.V.                                    | AC                   |  |
| Safety class                                   | 1                    |  |
| IP                                             | IP65                 |  |
| IK                                             | IK08                 |  |
| Glow wire test                                 | 850°                 |  |
| Direct mounting on normally flammable surfaces | Yes                  |  |
| CE                                             | Yes                  |  |
| Driver included                                | Driver               |  |
| Dimmable article                               | DALI-2 - PUSH<br>DIM |  |
| Directional                                    | No                   |  |
| Tilting                                        | No                   |  |
| Walk-over                                      | No                   |  |
| Drive-over                                     | No                   |  |
| Cable included                                 | No                   |  |
| Resin potting                                  | No                   |  |
| Type of light emission                         | Single emission      |  |
| Net weight                                     | 1.96 Kg              |  |
| Electrostatic discharge protection             | Yes                  |  |
| Surge protection                               | 2 KV                 |  |