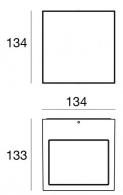

DALI-2 - PUSH<br>DIM |  |
| Directional                                    | No                   |  |
| Tilting                                        | No                   |  |
| Walk-over                                      | No                   |  |
| Drive-over                                     | No                   |  |
| Cable included                                 | No                   |  |
| Resin potting                                  | No                   |  |
| Type of light emission                         | Single emission      |  |
| Net weight                                     | 1.96 Kg              |  |
| Electrostatic discharge protection             | Yes                  |  |
| Surge protection                               | 2 KV                 |  |





| Finishing casing |                                      |  |
|------------------|--------------------------------------|--|
| Material         | Die-cast Aluminium EN AB - 46100     |  |
| Colour           | Grey                                 |  |
| Processing       | Open pore anodizing + Powder Coating |  |

| Finishing diffuser |                              |  |
|--------------------|------------------------------|--|
| Material           | Extra clear glass - Tempered |  |
| Colour             | transparent                  |  |
| Processing         | Silk-screening               |  |

The driver contained in the device complies with IEC 61347-2-13 annex J, and can therefore be powered by centralized power systems.