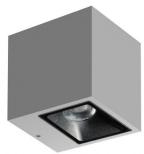

## Wall Lights | arrayLED 0 W DC - 17 W AC | CRI 80 **76253M60**

| 13/30/00 ASYIII.WW 07                          |                      |
|------------------------------------------------|----------------------|
| Technical data                                 |                      |
| Туре                                           | Surface              |
| Installation position                          | Wall lights          |
| Installation environment                       | Outdoor              |
| Light Source                                   | LED                  |
| Circuit structure                              | arrayLED             |
| Optics                                         | Medium Wide<br>Flood |
| Light emission direction                       | downward             |
| Nominal power                                  | 0 W DC               |
| Total Power                                    | 17 W                 |
| Nominal input voltage                          | 220 - 240 V AC       |
| Input voltage range                            | 198 - 264 V AC       |
| CCT / Tone                                     | 2700 K               |
| Colour rendering index                         | 80 Ra                |
| C.C. / C.V.                                    | AC                   |
| Safety class                                   | 1                    |
| IP                                             | IP65                 |
| IK                                             | IK08                 |
| Glow wire test                                 | 850°                 |
| Direct mounting on normally flammable surfaces | Yes                  |
| CE                                             | Yes                  |
| Driver included                                | Driver               |
| Dimmable article                               | DALI-2 - PUSH<br>DIM |
| Directional                                    | No                   |
| Tilting                                        | No                   |
| Walk-over                                      | No                   |
| Drive-over                                     | No                   |
| Cable included                                 | No                   |
| Resin potting                                  | No                   |
| Type of light emission                         | Single emission      |
| Net weight                                     | 1.96 Kg              |
| Electrostatic discharge protection             | Yes                  |
| Surge protection                               | 2 KV                 |
|                                                |                      |

| Finishing casing |                                      |  |
|------------------|--------------------------------------|--|
| Material         | Die-cast Aluminium EN AB - 46100     |  |
| Colour           | Grey                                 |  |
| Processing       | Open pore anodizing + Powder Coating |  |

| Finishing diffuser |                              |
|--------------------|------------------------------|
| Material           | Extra clear glass - Tempered |
| Colour             | transparent                  |
| Processing         | Silk-screening               |