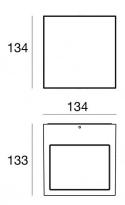

## Wall Lights | arrayLED 0 W DC - 17 W AC | CRI 80 **76253M60**

| 13/30/00 ASYIII.WW 07                          |                      |
|------------------------------------------------|----------------------|
| Technical data                                 |                      |
| Туре                                           | Surface              |
| Installation position                          | Wall lights          |
| Installation environment                       | Outdoor              |
| Light Source                                   | LED                  |
| Circuit structure                              | arrayLED             |
| Optics                                         | Medium Wide<br>Flood |
| Light emission direction                       | downward             |
| Nominal power                                  | 0 W DC               |
| Total Power                                    | 17 W                 |
| Nominal input voltage                          | 220 - 240 V AC       |
| Input voltage range                            | 198 - 264 V AC       |
| CCT / Tone                                     | 2700 K               |
| Colour rendering index                         | 80 Ra                |
| C.C. / C.V.                                    | AC                   |
| Safety class                                   | 1                    |
| IP                                             | IP65                 |
| IK                                             | IK08                 |
| Glow wire test                                 | 850°                 |
| Direct mounting on normally flammable surfaces | Yes                  |
| CE                                             | Yes                  |
| Driver included                                | Driver               |
| Dimmable article                               | DALI-2 - PUSH<br>DIM |
| Directional                                    | No                   |
| Tilting                                        | No                   |
| Walk-over                                      | No                   |
| Drive-over                                     | No                   |
| Cable included                                 | No                   |
| Resin potting                                  | No                   |
| Type of light emission                         | Single emission      |
| Net weight                                     | 1.96 Kg              |
| Electrostatic discharge protection             | Yes                  |
| Surge protection                               | 2 KV                 |
|                                                |                      |