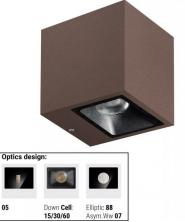

## Wall Lights | x powerLEDs 0 W DC - 17 W AC CRI 80 76249N05

05

| 13/30/00 Rayin. WW 07                          |                 |
|------------------------------------------------|-----------------|
| Technical data                                 |                 |
| Туре                                           | Surface         |
| Installation position                          | Wall lights     |
| Installation environment                       | Outdoor         |
| Light Source                                   | LED             |
| Circuit structure                              | powerLEDs       |
| Optics                                         | Ultra Spot      |
| Light emission direction                       | downward        |
| Nominal power                                  | 0 W DC          |
| Total Power                                    | 17 W            |
| Nominal input voltage                          | 220 - 240 V AC  |
| Input voltage range                            | 198 - 264 V AC  |
| CCT / Tone                                     | 4000 K          |
| Colour rendering index                         | 80 Ra           |
| C.C. / C.V.                                    | AC              |
| Safety class                                   | 1               |
| IP                                             | IP65            |
| К                                              | IK08            |
| Glow wire test                                 | 850°            |
| Direct mounting on normally flammable surfaces | Yes             |
| CE                                             | Yes             |
| Driver included                                | Driver          |
| Dimmable article                               | No              |
| Directional                                    | No              |
| Tilting                                        | No              |
| Walk-over                                      | No              |
| Drive-over                                     | No              |
| Cable included                                 | No              |
| Resin potting                                  | No              |
| Type of light emission                         | Single emission |
| Net weight                                     | 1.96 Kg         |
| Electrostatic discharge protection             | Yes             |
| Surge protection                               | 1 KV            |
|                                                |                 |