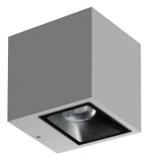

## Wall Lights | arrayLED 0 W DC - 17 W AC | CRI 80 **76248N60**

| Technical data                                 |                      |
|------------------------------------------------|----------------------|
| Туре                                           | Surface              |
| Installation position                          | Wall lights          |
| Installation environment                       | Outdoor              |
| Light Source                                   | LED                  |
| Circuit structure                              | arrayLED             |
| Optics                                         | Medium Wide<br>Flood |
| Light emission direction                       | downward             |
| Nominal power                                  | 0 W DC               |
| Total Power                                    | 17 W                 |
| Nominal input voltage                          | 220 - 240 V AC       |
| Input voltage range                            | 198 - 264 V AC       |
| CCT / Tone                                     | 4000 K               |
| Colour rendering index                         | 80 Ra                |
| C.C. / C.V.                                    | AC                   |
| Safety class                                   | 1                    |
| IP                                             | IP65                 |
| IK                                             | IK08                 |
| Glow wire test                                 | 850°                 |
| Direct mounting on normally flammable surfaces | Yes                  |
| CE                                             | Yes                  |
| Driver included                                | Driver               |
| Dimmable article                               | No                   |
| Directional                                    | No                   |
| Tilting                                        | No                   |
| Walk-over                                      | No                   |
| Drive-over                                     | No                   |
| Cable included                                 | No                   |
| Resin potting                                  | No                   |
| Type of light emission                         | Single emission      |
| Net weight                                     | 1.96 Kg              |
| Electrostatic discharge protection             | Yes                  |
| Surge protection                               | 1 KV                 |

| Finishing casing |                                      |  |
|------------------|--------------------------------------|--|
| Material         | Die-cast Aluminium EN AB - 46100     |  |
| Colour           | Grey                                 |  |
| Processing       | Open pore anodizing + Powder Coating |  |
|                  |                                      |  |

| Finishing diffuser |                              |  |
|--------------------|------------------------------|--|
| Material           | Extra clear glass - Tempered |  |
| Colour             | transparent                  |  |
| Processing         | Silk-screening               |  |