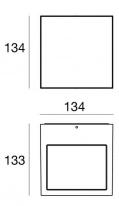

## Wall Lights | arrayLED 0 W DC - 17 W AC | CRI 80 **76248N07**

| 13/30/80 ASyIII.VVW 07                         |                          |
|------------------------------------------------|--------------------------|
| Technical data                                 |                          |
| Туре                                           | Surface                  |
| Installation position                          | Wall lights              |
| Installation environment                       | Outdoor                  |
| Light Source                                   | LED                      |
| Circuit structure                              | arrayLED                 |
| Optics                                         | Asymmetric<br>Wallwasher |
| Light emission direction                       | downward                 |
| Nominal power                                  | 0 W DC                   |
| Total Power                                    | 17 W                     |
| Nominal input voltage                          | 220 - 240 V AC           |
| Input voltage range                            | 198 - 264 V AC           |
| CCT / Tone                                     | 4000 K                   |
| Colour rendering index                         | 80 Ra                    |
| C.C. / C.V.                                    | AC                       |
| Safety class                                   | 1                        |
| IP                                             | IP65                     |
| IK                                             | IK08                     |
| Glow wire test                                 | 850°                     |
| Direct mounting on normally flammable surfaces | Yes                      |
| CE                                             | Yes                      |
| Driver included                                | Driver                   |
| Dimmable article                               | No                       |
| Directional                                    | No                       |
| Tilting                                        | No                       |
| Walk-over                                      | No                       |
| Drive-over                                     | No                       |
| Cable included                                 | No                       |
| Resin potting                                  | No                       |
| Type of light emission                         | Single emission          |
| Net weight                                     | 1.96 Kg                  |
| Electrostatic discharge protection             | Yes                      |
| Surge protection                               | 1 KV                     |
|                                                |                          |