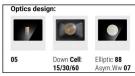

## Wall Lights | arrayLED 0 W DC - 17 W AC | CRI 80 **76248N07**

| 13/30/80 ASyIII.VVW 07                         |                          |
|------------------------------------------------|--------------------------|
| Technical data                                 |                          |
| Туре                                           | Surface                  |
| Installation position                          | Wall lights              |
| Installation environment                       | Outdoor                  |
| Light Source                                   | LED                      |
| Circuit structure                              | arrayLED                 |
| Optics                                         | Asymmetric<br>Wallwasher |
| Light emission direction                       | downward                 |
| Nominal power                                  | 0 W DC                   |
| Total Power                                    | 17 W                     |
| Nominal input voltage                          | 220 - 240 V AC           |
| Input voltage range                            | 198 - 264 V AC           |
| CCT / Tone                                     | 4000 K                   |
| Colour rendering index                         | 80 Ra                    |
| C.C. / C.V.                                    | AC                       |
| Safety class                                   | 1                        |
| IP                                             | IP65                     |
| IK                                             | IK08                     |
| Glow wire test                                 | 850°                     |
| Direct mounting on normally flammable surfaces | Yes                      |
| CE                                             | Yes                      |
| Driver included                                | Driver                   |
| Dimmable article                               | No                       |
| Directional                                    | No                       |
| Tilting                                        | No                       |
| Walk-over                                      | No                       |
| Drive-over                                     | No                       |
| Cable included                                 | No                       |
| Resin potting                                  | No                       |
| Type of light emission                         | Single emission          |
| Net weight                                     | 1.96 Kg                  |
| Electrostatic discharge protection             | Yes                      |
| Surge protection                               | 1 KV                     |
|                                                |                          |