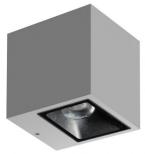

## Wall Lights | arrayLED 0 W DC - 17 W AC | CRI 80 **76248N07**

| 13/30/80 ASyIII.VVW 07                         |                          |
|------------------------------------------------|--------------------------|
| Technical data                                 |                          |
| Туре                                           | Surface                  |
| Installation position                          | Wall lights              |
| Installation environment                       | Outdoor                  |
| Light Source                                   | LED                      |
| Circuit structure                              | arrayLED                 |
| Optics                                         | Asymmetric<br>Wallwasher |
| Light emission direction                       | downward                 |
| Nominal power                                  | 0 W DC                   |
| Total Power                                    | 17 W                     |
| Nominal input voltage                          | 220 - 240 V AC           |
| Input voltage range                            | 198 - 264 V AC           |
| CCT / Tone                                     | 4000 K                   |
| Colour rendering index                         | 80 Ra                    |
| C.C. / C.V.                                    | AC                       |
| Safety class                                   | 1                        |
| IP                                             | IP65                     |
| IK                                             | IK08                     |
| Glow wire test                                 | 850°                     |
| Direct mounting on normally flammable surfaces | Yes                      |
| CE                                             | Yes                      |
| Driver included                                | Driver                   |
| Dimmable article                               | No                       |
| Directional                                    | No                       |
| Tilting                                        | No                       |
| Walk-over                                      | No                       |
| Drive-over                                     | No                       |
| Cable included                                 | No                       |
| Resin potting                                  | No                       |
| Type of light emission                         | Single emission          |
| Net weight                                     | 1.96 Kg                  |
| Electrostatic discharge protection             | Yes                      |
| Surge protection                               | 1 KV                     |
|                                                |                          |

| Finishing casing |                                      |  |
|------------------|--------------------------------------|--|
| Material         | Die-cast Aluminium EN AB - 46100     |  |
| Colour           | Grey                                 |  |
| Processing       | Open pore anodizing + Powder Coating |  |

| Finishing diffuser |                              |
|--------------------|------------------------------|
| Material           | Extra clear glass - Tempered |
| Colour             | transparent                  |
| Processing         | Silk-screening               |
|                    |                              |