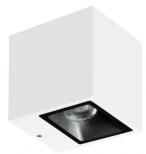

## Wall Lights | arrayLED 0 W DC - 17 W AC | CRI 80 **76246W07**

| 13/30/60 ASyni.www.07                          |                          |
|------------------------------------------------|--------------------------|
| Technical data                                 |                          |
| Туре                                           | Surface                  |
| Installation position                          | Wall lights              |
| Installation environment                       | Outdoor                  |
| Light Source                                   | LED                      |
| Circuit structure                              | arrayLED                 |
| Optics                                         | Asymmetric<br>Wallwasher |
| Light emission direction                       | downward                 |
| Nominal power                                  | 0 W DC                   |
| Total Power                                    | 17 W                     |
| Nominal input voltage                          | 220 - 240 V AC           |
| Input voltage range                            | 198 - 264 V AC           |
| CCT / Tone                                     | 3000 K                   |
| Colour rendering index                         | 80 Ra                    |
| C.C. / C.V.                                    | AC                       |
| Safety class                                   | 1                        |
| IP                                             | IP65                     |
| IK                                             | IK08                     |
| Glow wire test                                 | 850°                     |
| Direct mounting on normally flammable surfaces | Yes                      |
| CE                                             | Yes                      |
| Driver included                                | Driver                   |
| Dimmable article                               | No                       |
| Directional                                    | No                       |
| Tilting                                        | No                       |
| Walk-over                                      | No                       |
| Drive-over                                     | No                       |
| Cable included                                 | No                       |
| Resin potting                                  | No                       |
| Type of light emission                         | Single emission          |
| Net weight                                     | 1.96 Kg                  |
| Electrostatic discharge protection             | Yes                      |
| Surge protection                               | 1 KV                     |