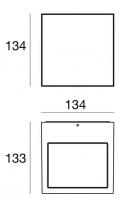

## Wall Lights | arrayLED 0 W DC - 17 W AC | CRI 80 **76246W07**

| 13/30/60 ASyni.www.07                          |                          |
|------------------------------------------------|--------------------------|
| Technical data                                 |                          |
| Туре                                           | Surface                  |
| Installation position                          | Wall lights              |
| Installation environment                       | Outdoor                  |
| Light Source                                   | LED                      |
| Circuit structure                              | arrayLED                 |
| Optics                                         | Asymmetric<br>Wallwasher |
| Light emission direction                       | downward                 |
| Nominal power                                  | 0 W DC                   |
| Total Power                                    | 17 W                     |
| Nominal input voltage                          | 220 - 240 V AC           |
| Input voltage range                            | 198 - 264 V AC           |
| CCT / Tone                                     | 3000 K                   |
| Colour rendering index                         | 80 Ra                    |
| C.C. / C.V.                                    | AC                       |
| Safety class                                   | 1                        |
| IP                                             | IP65                     |
| IK                                             | IK08                     |
| Glow wire test                                 | 850°                     |
| Direct mounting on normally flammable surfaces | Yes                      |
| CE                                             | Yes                      |
| Driver included                                | Driver                   |
| Dimmable article                               | No                       |
| Directional                                    | No                       |
| Tilting                                        | No                       |
| Walk-over                                      | No                       |
| Drive-over                                     | No                       |
| Cable included                                 | No                       |
| Resin potting                                  | No                       |
| Type of light emission                         | Single emission          |
| Net weight                                     | 1.96 Kg                  |
| Electrostatic discharge protection             | Yes                      |
| Surge protection                               | 1 KV                     |