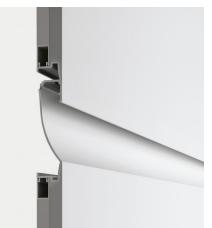

### Systems - Lines | Modular 65004



| Technical data                                 |                        |
|------------------------------------------------|------------------------|
| Туре                                           |                        |
| Installation position                          | Wall lights<br>Ceiling |
| Installation environment                       | Indoor                 |
| IK                                             | IK08                   |
| Glow wire test                                 | 850°                   |
| Direct mounting on normally flammable surfaces | Yes                    |
| CE                                             | Yes                    |
| Dimmable article                               | No                     |
| Directional