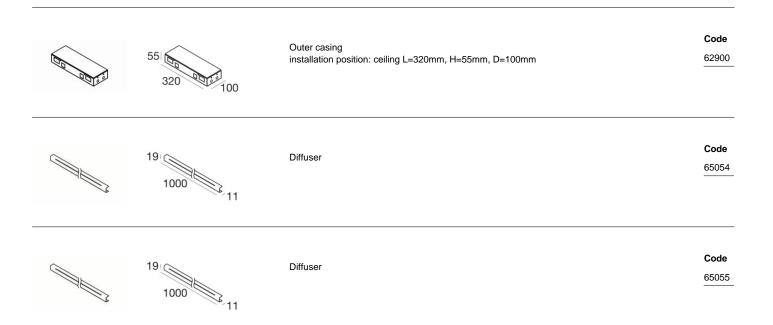

0511WH |
|                                         | 5000<br>1.4<br>200<br>← 1.4<br>50<br>50<br>50<br>50<br>50<br>50<br>50<br>50<br>50<br>50 | Ribbon Slim_V2 160 LEDs/m - LED Strip   topLED 52.5 W DC<br>24 V   10.5 W/m   1326.4 Lm/m  | Code<br>C00512WH |
|                                         | 20000<br>1.6<br>200<br>                                                                 | Ribbon Distance 130 LEDs/m - LED Strip   topLED 192 W DC<br>48 V   9.6 W/m   1082.35 Lm/m  | Code<br>C00514WH |
| 1 12 12 1 2 2 2 2 2 2 2 2 2 2 2 2 2 2 2 | 15000<br>200<br>→C<br>1.6<br>1.6<br>1.2<br>100<br>×                                     | Ribbon Distance 130 LEDs/m - LED Strip   topLED 207 W DC<br>48 V   13.8 W/m   1542.13 Lm/m | Code<br>C00515WH |

#### Fylo+ Recessed\_3 | Lines | Accessories 65004



8/8 4.04.2025