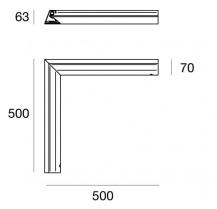

### Dirigo\_M2 Aluminium IN-corner

# Lines | Modular 64664

| Technical data                                 |                                  |
|------------------------------------------------|----------------------------------|
| Designer                                       | Studio RIGO                      |
| Construction year                              | 2017                             |
| Туре                                           | Surface                          |
| Installation position                          | Wall lights -<br>Ceiling - Floor |
| Installation environment                       | Outdoor                          |
| IK                                             | IK09                             |
| Glow wire test                                 | 850°                             |
| Direct mounting on normally flammable surfaces | Yes                              |
| CE                                             | Yes                              |
| Dimmable article                               | No                               |
| Directional                                    | No                               |
| Tilting                                        | No                               |
| Walk-over                                      | Yes                              |
| Drive-over                                     | No                               |
| Cable included                                 | No                               |
| Resin potting                                  | No                               |
| Net weight                                     | 1.7 Kg                           |
| Modularity                                     | Modular                          |
|                                                |                                  |