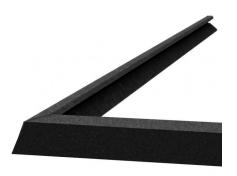

### Dirigo\_M2 Aluminium IN-corner

# Lines | Modular 64664

| Technical data                                 |                                  |
|------------------------------------------------|----------------------------------|
| Designer                                       | Studio RIGO                      |
| Construction year                              | 2017                             |
| Туре                                           | Surface                          |
| Installation position                          | Wall lights -<br>Ceiling - Floor |
| Installation environment                       | Outdoor                          |
| IK                                             | IK09                             |
| Glow wire test                                 | 850°                             |
| Direct mounting on normally flammable surfaces | Yes                              |
| CE                                             | Yes                              |
| Dimmable article                               | No                               |
| Directional                                    | No                               |
| Tilting                                        | No                               |
| Walk-over                                      | Yes                              |
| Drive-over                                     | No                               |
| Cable included                                 | No                               |
| Resin potting                                  | No                               |
| Net weight                                     | 1.7 Kg                           |
| Modularity                                     | Modular                          |
|                                                |                                  |