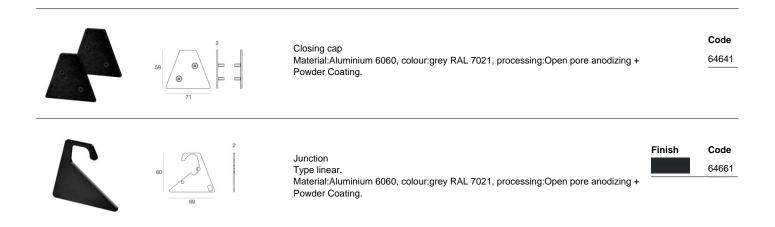

#### Finishing casing

| -          | -                                    |   |
|------------|--------------------------------------|---|
| Material   | Aluminium 6060                       |   |
| Colour     | grey RAL 7021                        |   |
| Processing | Open pore anodizing + Powder Coating |   |
|            |                                      | _ |

#### Finishing diffuser

| UV Resistant Polymethylmethacrylate |  |
|-------------------------------------|--|
| opaline                             |  |
|                                     |  |

50