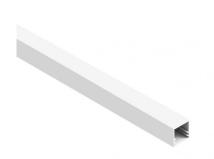

### Modular 99979

| Technische Daten                                     |              |
|------------------------------------------------------|--------------|
| Тур                                                  | Profil       |
| Installationsposition                                | Wand - Decke |
| Installationsumgebung                                | Indoor       |
| Glühdrahtprüfung                                     | Nein         |
| Direkte Montage auf normal entflammbaren Oberflächen | Ja           |
| CE                                                   | Ja           |
| Leuchte dimmbar                                      | Nein         |
| Schwenkbarkeit                                       | Nein         |
| Drehbarkeit                                          | Nein         |
| Begehbarkeit                                         | Nein         |
| Überrollbarkeit                                      | Nein         |
| Einschließlich Kabel                                 | Nein         |
| Harzbeschichtung                                     | Nein         |
| Modularity                                           | Modular      |

| Oberfläche Gehäuse |            |  |
|--------------------|------------|--|
| Material           | Aluminium  |  |
| Farbe              | Aluminium  |  |
| Bearbeitungstyp    | Eloxierung |  |

#### Modular 99979

#### Components

99590

Modular 99979