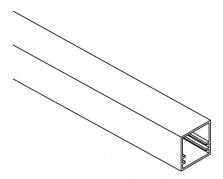

### Modular 99979

| Technische Daten                                     |              |
|------------------------------------------------------|--------------|
| Тур                                                  | Profil       |
| Installationsposition                                | Wand - Decke |
| Installationsumgebung                                | Indoor       |
| Glühdrahtprüfung                                     | Nein         |
| Direkte Montage auf normal entflammbaren Oberflächen | Ja           |
| CE                                                   | Ja           |
| Leuchte dimmbar                                      | Nein         |
| Schwenkbarkeit                                       | Nein         |
| Drehbarkeit                                          | Nein         |
| Begehbarkeit                                         | Nein         |
| Überrollbarkeit                                      | Nein         |
| Einschließlich Kabel                                 | Nein         |
| Harzbeschichtung                                     | Nein         |
| Modularity                                           | Modular      |

| Oberfläche Gehäuse |            |  |
|--------------------|------------|--|
| Material           | Aluminium  |  |
| Farbe              | Aluminium  |  |
| Bearbeitungstyp    | Eloxierung |  |

#### Modular 99979

#### Components

99590

Modular 99979