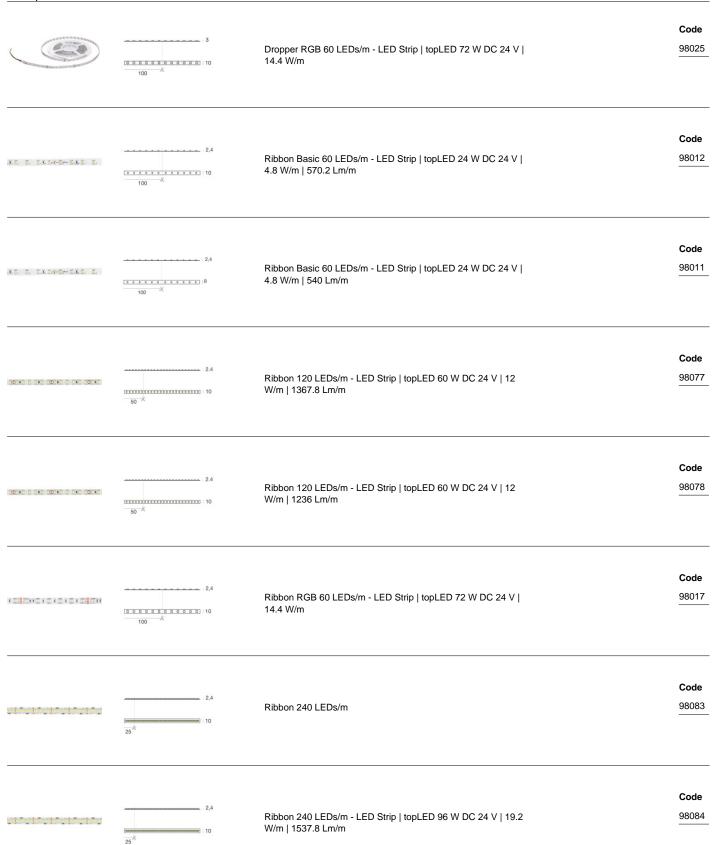

### Components

ilizio I.I. I. I.I.

9 100

Dropper Basic 60 LEDs/m - LED Strip | stripLED 25 W DC 24 V

| 5 W/m | 549.8 Lm/m

### Modular 99979

Ribbon 120 LEDs/m - LED Strip | topLED 48 W DC 24 V | 9.6 W/m | 1056 Lm/m

Code

83659

Modular 99979

### Components

Modular 99979

Components

Ice\_10/10 | Profiles | Accessories 99979

Tüte / Befestigungsset

Code

98398