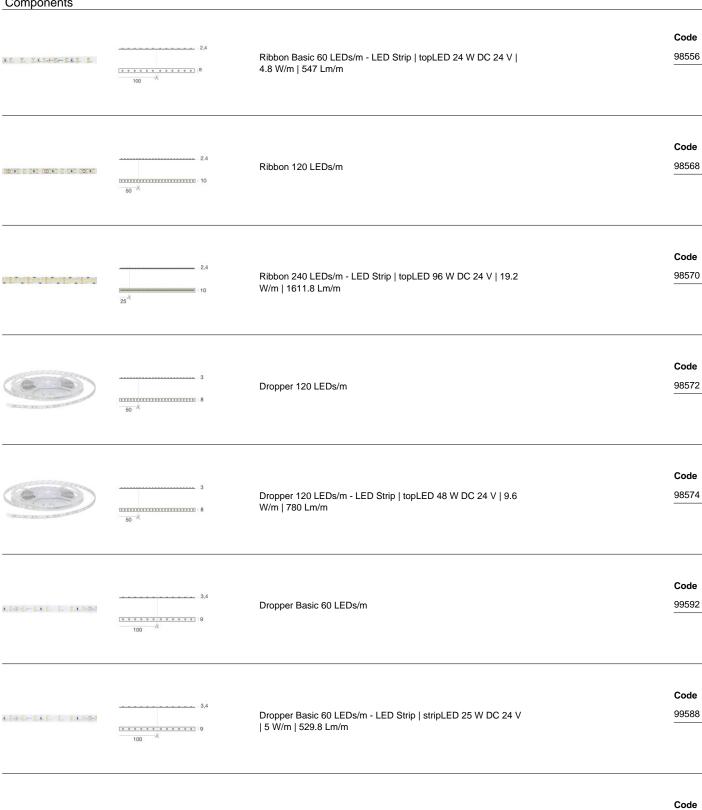

### Components

ilizio I.I. I. I.I.

9 100

Dropper Basic 60 LEDs/m - LED Strip | stripLED 25 W DC 24 V

| 5 W/m | 549.8 Lm/m

### Modular 99979

Ribbon 120 LEDs/m - LED Strip | topLED 48 W DC 24 V | 9.6 W/m | 1056 Lm/m

Code

83659

Modular 99979

### Components

Modular 99979

Components

Ice\_10/10 | Profiles | Accessories 99979

Tüte / Befestigungsset

Code

98398