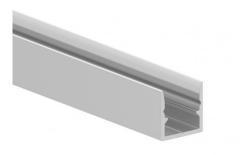

## ALISE\_10/10

#### Modular 98912

| Technische Daten                                     |              |  |  |
|------------------------------------------------------|--------------|--|--|
| Тур                                                  | Profile      |  |  |
| Installationsposition                                | Wand - Decke |  |  |
| Installationsumgebung                                | Indoor       |  |  |
| Glühdrahtprüfung                                     | Nein         |  |  |
| Direkte Montage auf normal entflammbaren Oberflächen | Ja           |  |  |
| CE                                                   | Ja           |  |  |
| Leuchte dimmbar                                      | Nein         |  |  |
| Schwenkbarkeit                                       | Nein         |  |  |
| Drehbarkeit                                          | Nein         |  |  |
| Begehbarkeit                                         | Nein         |  |  |
| Überrollbarkeit                                      | Nein         |  |  |
| Einschließlich Kabel                                 | Nein         |  |  |
| Harzbeschichtung                                     | Nein         |  |  |
| Modularity                                           | Modular      |  |  |

| Oberfläche Gehäuse |            |  |  |
|--------------------|------------|--|--|
| Material           | Aluminium  |  |  |
| Farbe              | Aluminium  |  |  |
| Bearbeitungstyp    | Eloxierung |  |  |