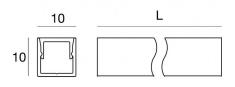

## ALISE\_10/10

#### Modular 98912

| Technische Daten                                     |              |  |  |
|------------------------------------------------------|--------------|--|--|
| Тур                                                  | Profile      |  |  |
| Installationsposition                                | Wand - Decke |  |  |
| Installationsumgebung                                | Indoor       |  |  |
| Glühdrahtprüfung                                     | Nein         |  |  |
| Direkte Montage auf normal entflammbaren Oberflächen | Ja           |  |  |
| CE                                                   | Ja           |  |  |
| Leuchte dimmbar                                      | Nein         |  |  |
| Schwenkbarkeit                                       | Nein         |  |  |
| Drehbarkeit                                          | Nein         |  |  |
| Begehbarkeit                                         | Nein         |  |  |
| Überrollbarkeit                                      | Nein         |  |  |
| Einschließlich Kabel                                 | Nein         |  |  |
| Harzbeschichtung                                     | Nein         |  |  |
| Modularity                                           | Modular      |  |  |